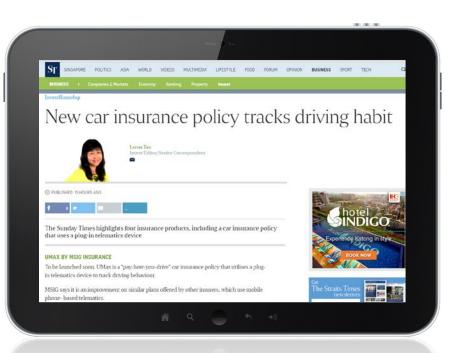

#### **Insurance & Telematics**

- Telematics to "pay-how-you-drive"
  - Improving product pricing