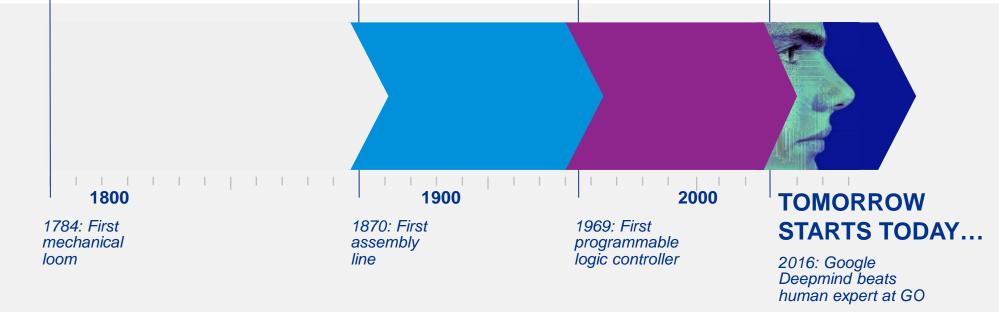

### **Ever-faster change**

#### FIRST

- Water and steam power
- Mechanical production

#### SECOND

- Division of labor
- Mass production
- Electricity

#### THIRD

- Electronics
- Information technology
- Automated production

#### FOURTH

- Physical (IoT) + Digital Convergence
- Hyper-connectivity
- Digital Labor and professional augmentation
- Digital Ledger
- Everything 'as-a-Service'
- Big Data & Analytics
- Additive manufacturing